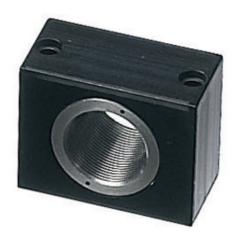

# Signal-QuickTM Block Mount, 8mm, Metallic

By Hubbell Wiring Device-Kellems Catalog # BM08M

Signal-QuickTM Block Mount, 8mm, Metallic

### Features

- Use when threads are inaccessible
- Reduces and/or eliminates abrasion damage
- Reduces downtime and sensor replacement expenses

## Application

Sensor Mounting