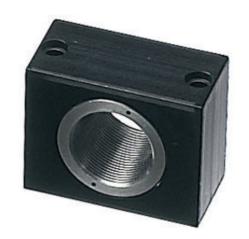

# Signal-QuickTM Block Mount, 12mm, Metallic

By Hubbell Wiring Device-Kellems Catalog # BM12M

Signal-QuickTM Block Mount, 12mm, Metallic

## **Application**

Sensor Mounting

#### General

Color Metallic
Construction Fabricated

EU RoHS Indicator Yes

Item TypeBlock MountMaterialComposite

OEM Brand Name Hubbell Wiring Device-

Kellems

UPC 783585710815

## **Dimensions**

Display Size 12MM

Logistics

Carton Quantity 10