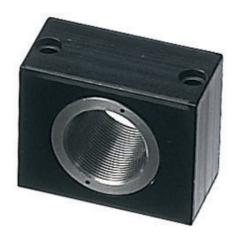

# Signal-QuickTM Block Mount, 18mm, Metallic

By Hubbell Wiring Device-Kellems Catalog # BM18M

Signal-QuickTM Block Mount, 18mm, Metallic

# Application

Sensor Mounting