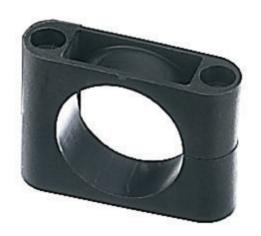

# Signal-QuickTM Block Mount, 22mm, Nylon

By Hubbell Wiring Device-Kellems Catalog # BM22N

Signal-QuickTM Block Mount, 22mm, Nylon

## **Application**

Sensor Mounting