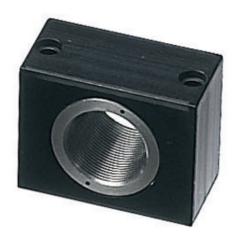

# Signal-QuickTM Block Mount, 30mm, Metallic

By Hubbell Wiring Device-Kellems Catalog # BM30M

Signal-QuickTM Block Mount, 30mm, Metallic

## Application

Sensor Mounting