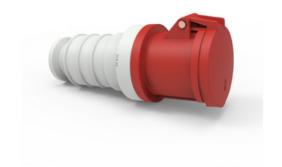

# Heavy Duty Products, IEC Pin and Sleeve Devices, Hubbell-PRO, Female, Connector Body, 60/63 A 380-415 VAC, 3-POLE 4-WIRE, Red, Splash Proof

By Hubbell Wiring Device-Kellems Catalog # C460C6SLT34

#### **Features**

- IP44 environmental ratings
- Impact and corrosion resistant insulated non-metallic housing
- Sequential contact engagement to prevent a momentary over-voltage
- Integral 3/4" liquidtight conduit threading
- · Glandless water ingress protection

# General

Catalog Number C460C6SLT34

ColorRedNumber Of Poles3-POLESeriesHubbell-PROStyleStandard Service

Type Splash Proof Liquidtight

Connector

UPC 783585713960

### **Electrical Ratings**

Current / Amperage Rating 60/63 A
Voltage Rating Description 380-415 VAC

# **Conductor Related**

Number Of Wires 4-Wire

Logistics

Carton Quantity 5