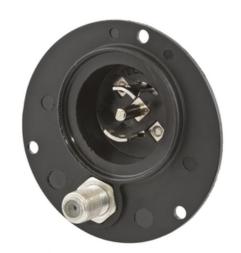

# Replacement Interior, Replacement Interior for PH6574TV and PH6594TV

By Hubbell Wiring Device-Kellems Catalog # CR16914

Replacement Interior for PH6574TV and PH6594TV