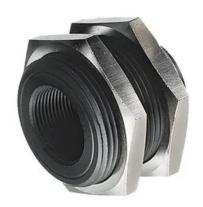

# Signal-QuickTM Threaded Style Cushioned Sensor Mount, 18mm, Threaded Style, Metallic

By Hubbell Wiring Device-Kellems Catalog # CSM18

Signal-Quick Threaded Style Cushioned Sensor Mount, 18mm

- Reduces spare sensor inventories
- Reduces downtime and replacement expenses
- Spring-loaded housing eliminates impact damage
- Shielded and non-shielded end caps eliminate abrasion damage

### General

Catalog Number CSM18
Color Metallic
Construction Fabricated
EU RoHS Indicator Yes

Item Type Cushioned Sensor Mount

Material Composite

OEM Brand Name Hubbell Wiring Device-Kellems

Specifications • Housing - Anodized

aluminum

Jam nuts - Zinc-plated brass

783585710242

**Dimensions** 

UPC

Display Size 18MM

Logistics

Carton Quantity 10