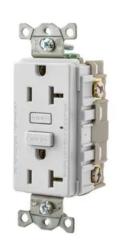

# Hubbell-Pro Residential AUTOGUARD® Self-Test GFCI Receptacle, 20A, White

By Hubbell Wiring Device-Kellems Catalog # GF20W

HUBBELLPRO, GFCI, 20A, White

- Ground fault EOL indicator
- Comprehensive diagnostics
- No power at face if reverse wired
- Automatic self-grounding staple makes installation ease