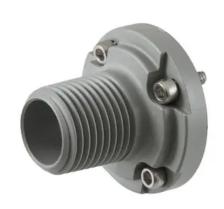

# Switches and Lighting Control, Occupancy Sensor, Hub Cover for AHP1600 Series, 1/2"

By Hubbell Wiring Device-Kellems Catalog # HAP4

Switches and Lighting Control, Occupancy Sensor, Hub Cover for AHP1600 Series, 1/2"

# **Features**

- Hub Cover for AHP1600 Series
- 1/2"