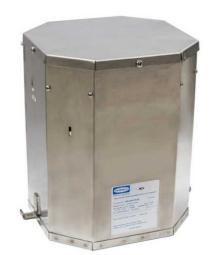

# Hubbell Marine Isolation Transformers, Available with or without Auto-Boost, Available in 15 kVA and 25 kVA models

By Hubbell Wiring Device-Kellems Catalog # HBL100AITSSB

Hubbell Marine Isolation Transformers, Available with or without Auto-Boost, Available in 15 kVA and 25 kVA models, White Powder Coated Steel Housing and #316 Stainless Steel

# General

Material - Housing Type #316 Stainless Steel

 Type
 Auto-Boost

 UPC
 783585567242

 kVA
 25 kVA