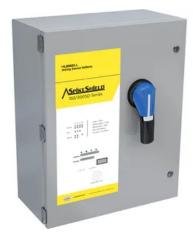

# SpikeShield™, SPD Panel, 150kA, 120/240V, WYE, w/Disc

By Hubbell Wiring Device-Kellems Catalog # HBL3P150SD

SpikeShield<sup>™</sup>, SPD Panel, 150kA, 120/240V, WYE, w/DiscSurge Panel Device, Panel, 120/240V, 1PH150/300SD Series w/ Disconnect(Replacement for HBL3P160DB)

# Features

- Multiple Metal Oxide Varistors (MOVs) to protect from voltage spikes and surges
- UL listed, rated for Type 1 (line side installation) and Type 2 (load side installation) in the US
- c-UL listed for Type 2 in Canada
- 120/240V, 1PHPanel, 150/300SD Series w/ Disconnect