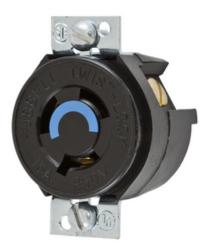

# LOCKING DEVICES, TWIST-LOCK, INDUSTRIAL, PANEL MOUNT RECEPTACLE, 15A 250V, 2-POLE 3-WIRE GROUNDING, RING TERMINAL, L6-15R, BLACK

By Hubbell Wiring Device-Kellems Catalog # HBL4563RT

LOCKING DEVICES, TWIST-LOCK, INDUSTRIAL, PANEL MOUNT RECEPTACLE, 15A 250V, 2-POLE 3-WIRE GROUNDING, RING TERMINAL, L6-15R, BLACK

#### General

| Color             | Black                |
|-------------------|----------------------|
| EU RoHS Indicator | Contact Manufacturer |
| Number Of Poles   | 2-Pole               |
| Series            | LOCKING              |
| Туре              | RECEPTACLE           |
| UPC               | 783585569710         |

## **Electrical Ratings**

| Current / Amperage Rating | 15 A  |
|---------------------------|-------|
| Voltage Rating            | 250 V |

## **Conductor Related**

Number Of Wires

3-Wire Grounding