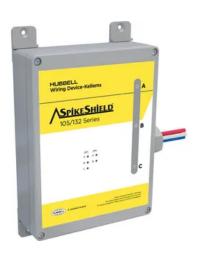

# SpikeShield™, SPD Block,105kA, 240/120V, DELTA, NM ENC

By Hubbell Wiring Device-Kellems Catalog # HBL6P105NM

SpikeShield™, SPD Block,105kA, 240/120V, DELTA, NM ENCSurge Panel Device, Block, 240/120V, DELTA, 105/132 Series(Replacement for HBL6W100C)

#### **Features**

- Multiple Metal Oxide Varistors (MOVs) to protect from voltage spikes and surges
- UL listed, rated for Type 1 (line side installation) and Type 2 (load side installation) in the US
- c-UL listed for Type 2 in Canada
- 240/120V, DELTA, Block, 105/132 Series

#### General

Catalog Number HBL6P105NM

ColorGraySeriesSpikeShield™Size9x8x4UPC783585757858