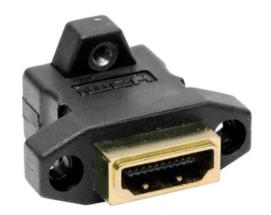

## Connector, HDMI, Female to Female Coupler, V 1.4

By Hubbell Wiring Device-Kellems Catalog # HDMIC14

Connector, HDMI, Female to Female Coupler, V 1.4

Style Coupler
Temperature Rating Per TIA
Type HDMI

UPC 662620306681

**Electrical Ratings** 

Connectivity Plug-N-Play
Contact Resistance 100 Ohm

Withstand Voltage 1000V RMS, 1414V DC