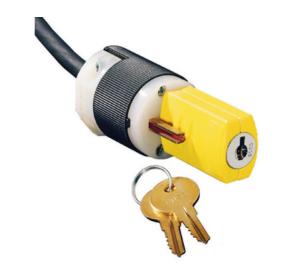

# Keyed Lockout Device, for Plug, 2 Pack

By Hubbell Wiring Device-Kellems Catalog # HKLDPK2

Keyed Lockout Device, for Plug, 2 Pack

## **Application**

Mounts on Plug Blades

### General

Color Yellow Item Type For Plugs

Legend Instructions Molded Into

Product

Lock Type Key and Lock Included

Material ABS and Metal

OEM Brand Name Hubbell Wiring Device-

Kellems

Plug Type Fits 15A 125V Straight Blade

UPC 783585022123