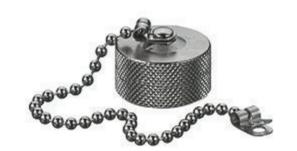

## Signal and Control Products, Mini-Quick Control Connectors, Receptacle Cap, Size 2

By Hubbell Wiring Device-Kellems Catalog # HRCAP2

## General

Color Metallic
Construction Aluminum
EU RoHS Indicator Yes

Item Type Receptacle Accessories

Material Aluminum

OEM Brand Name Hubbell Wiring Device-

Kellems

UPC 783585837048

**Electrical Ratings** 