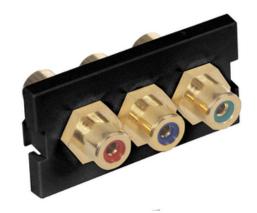

# iStation Modules, RCA Component, Female to Female, 1-Unit, Black

By Hubbell Wiring Device-Kellems Catalog # IMCRF1BK

iStation Modules, RCA Component, Female to Female, 1-Unit, Black

## **Application**

3 RCA Component Video