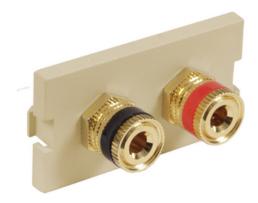

# iStation Module, Red and Black Speaker Posts, 1-Unit, Electric Ivory

By Hubbell Wiring Device-Kellems Catalog # IMSP1EI

iStation Module, Red and Black Speaker Posts, 1-Unit, Electric Ivory

# Application

Speaker Post Black & Red