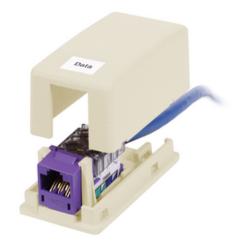

# Housing, Surface Mount, 1-Port, Electric Ivory

By Hubbell Wiring Device-Kellems Catalog # ISB1EI

Housing, Surface Mount, 1-Port, Electric Ivory

- Surface Mounting
- Accepts Standard Jacks, Fiber and AV Connections
- Mount to Multiple Surfaces: Electrical Boxes, Raceway, Desktops, Modular Furniture

## Application

1-Port

## General

| Color                        | Electric Ivory                  |
|------------------------------|---------------------------------|
| Compatibility                | Hubbell Keystone                |
| EU RoHS Indicator            | Yes                             |
| Face Plate                   | Not Required                    |
| Item Type                    | iSTATION Surface Mount<br>Boxes |
| Material                     | Composite                       |
| Material - Mounting Hardware | Screw Mounting                  |
| Number Of Ports              | 1                               |
| Shelves                      | None                            |
| Туре                         | ISF Box                         |
| UPC                          | 662620219967                    |
|                              |                                 |