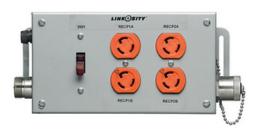

# Signal and Control, Linkosity, Power System Distribution Assembly, 2-Gang, Spec Grade, with Pass Thru

By Hubbell Wiring Device-Kellems Catalog # MSL2SG00P

Signal and Control, Linkosity, Power System Distribution Assembly, 2-Gang, Spec Grade, with Pass Thru

#### General

Application Local Switched, 2) 20A 125V

Spec Grade Duplex

Catalog Number MSL2SG00P

Color Gray
EU RoHS Indicator No
Enclosure Type NEMA 1

Item Type Power System Distribution

Assemblies

Material Composite
Material - Mounting Hardware Screw Mounting