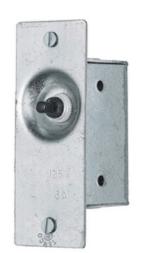

# Switches and Lighting Controls, Door Jamb Switch, Normally Open, 3A 120V AC, With Box

By Hubbell Wiring Device-Kellems Catalog # RDS30

Switches and Lighting Controls, Door Jamb Switch, Normally Open, 3A 120V AC, With Box

#### General

Color • Steel • Acier

Series Door Switch

Type OFF When Door Open

UPC 883778112591

## **Electrical Ratings**

Amperage Rating 3 A
Current / Amperage Rating 3 A
Voltage Rating 125 VAC
Voltage Rating Description 125 VAC