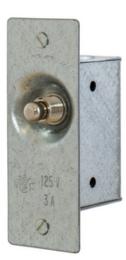

# Switches and Lighting Controls, Door Jamb Switch, Normally Closed, 3A 120V AC, With Box

By Hubbell Wiring Device-Kellems Catalog # RDS50

Switches and Lighting Controls, Door Jamb Switch, Normally Closed, 3A 12OV AC, With Box

## General

Color Series Type UPC Steel Door Switch ON When Door Open 883778112584

# **Electrical Ratings**

Amperage Rating3 ACurrent / Amperage Rating3 AVoltage Rating125 VACVoltage Rating Description125 VAC