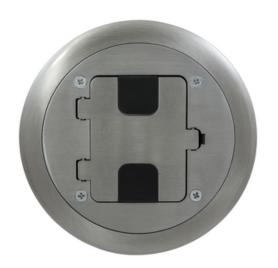

# Floor Boxes, Residential Series, Aluminum Finish Flange and Door

By Hubbell Wiring Device-Kellems Catalog # RF406ALU

Floor Boxes, Residential Series, Aluminum Finish Flange and Door

## **Features**

- Cut box after pour for height adjustment
- Pre-assembled flange, cover and leveling ring
- Recessed receptacle minimizes plug protrusion