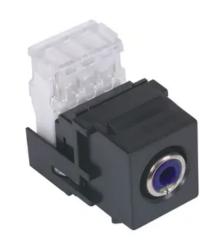

# RCA Connector, 110 Termination, Blue Insulator, Black Housing

By Hubbell Wiring Device-Kellems Catalog # SFRC110B

RCA Connector, 110 Termination, Blue Insulator, Black Housing