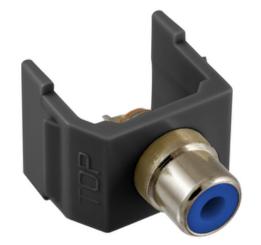

# **INFINe Connector, Audio/Video Connector, RCA Solder Coupler** Termination, Black/Blue

By Hubbell Wiring Device-Kellems Catalog # SFRCBBK

INFINe Connector, Audio/Video Connector, RCA Solder Coupler Termination, Black/Blue

## **Application**

Snap-Fit RCA Jack

#### General

Contact Beryllium Copper

**EU RoHS Indicator** 

**Environmental Conditions** 

By Additional Means

Item Type

**Keystone Connectors** 

Material - Mounting Hardware

Style

Temperature Rating

Type UPC

Indoor Dry Unless Protected

iSTATION RCA and Data

Snap-On- Snap-Fit

Blue Insulator

Per TIA

RCA, Solder Terminal 662620850436