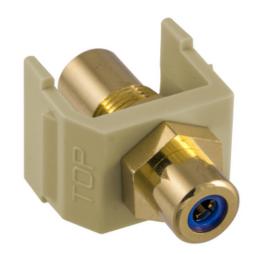

# INFINe Connector, Audio/Video Connector, RCA Gold Pass-thru, F/F Coupler, Electric Ivory/Blue

By Hubbell Wiring Device-Kellems Catalog # SFRCBFFEI

INFINe Connector, Audio/Video Connector, RCA Gold Pass-thru, F/F Coupler, Electric Ivory/Blue

#### **Features**

- · High quality Gold plating
- Seamless Hubbell system integration
- Deliver composite, component or digital signals

Item Type iSTATION RCA and Data

Keystone Connectors Snap-On- Snap-Fit

Style Blue Insulator

blue insulator

Temperature Rating Per TIA

Type RCA, Pass-Thru, F to F Coupler

UPC 662620850580