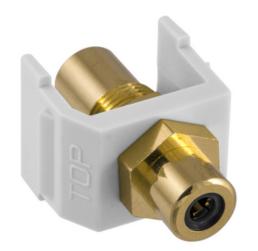

# RCA Connector, Female to Female, **Black Insulator, White Housing**

By Hubbell Wiring Device-Kellems Catalog # SFRCBKFFW

RCA Connector, Female to Female, Black Insulator, White Housing

#### General

Application Snap-Fit RCA Jack SFRCBKFFW Catalog Number Contact Beryllium Copper

EU RoHS Indicator Yes

**Environmental Conditions** Indoor Dry Unless Protected By

Additional Means

Item Type iSTATION RCA and Data

**Keystone Connectors** 

Material - Mounting Hardware Snap-On- Snap-Fit

Style Black Insulator

Temperature Rating Per TIA

RCA, Pass-Thru, F to F Coupler Туре

UPC 662620849355