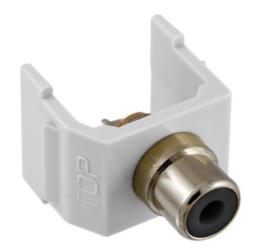

# RCA Connector, Solder Termination, Black Insulator, White Housing

By Hubbell Wiring Device-Kellems Catalog # SFRCBKW

RCA Connector, Solder Termination, Black Insulator, White Housing

# Application

Snap-Fit RCA Jack