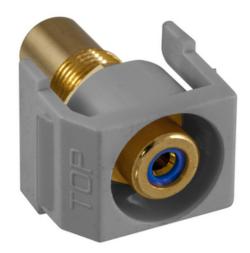

# Recessed RCA Connector, Blue Insulator, Gray Housing

By Hubbell Wiring Device-Kellems Catalog # SFRCBRGY

Recessed RCA Connector, Blue Insulator, Gray Housing

#### Application

Snap-Fit RCA Jack, Recessed

#### General

Catalog Number Contact EU RoHS Indicator Environmental Conditions

Item Type

Material - Mounting Hardware Style Temperature Rating Type UPC SFRCBRGY Beryllium Copper Yes Indoor Dry Unless Protected By Additional Means iSTATION RCA and Data Keystone Connectors Snap-On- Snap-Fit Blue Insulator Per TIA RCA, Pass-Thru, Recessed 662620286518