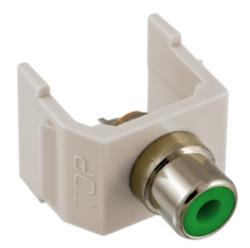

# INFINe Connector, Audio/Video Connector, RCA Solder Coupler Termination, Office White/Green

By Hubbell Wiring Device-Kellems Catalog # SFRCGNOW

INFINe Connector, Audio/Video Connector, RCA Solder Coupler Termination, Office White/Green

## Application

Snap-Fit RCA Jack

## General

Contact EU RoHS Indicator Environmental Conditions

Item Type

Material - Mounting Hardware Style Temperature Rating Type UPC Beryllium Copper Yes Indoor Dry Unless Protected By Additional Means ISTATION RCA and Data Keystone Connectors Snap-On- Snap-Fit Green Insulator Per TIA RCA, Solder Terminal 662620850474