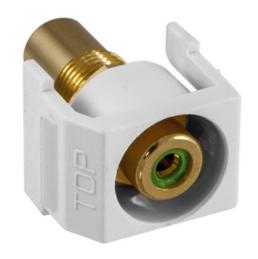

# **Recessed RCA Connector, Green** Insulator, White Housing

By Hubbell Wiring Device-Kellems Catalog # SFRCGNRW

Recessed RCA Connector, Green Insulator, White Housing