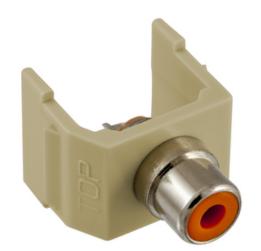

# RCA Connector, Solder Termination, Orange Insulator, Electric Ivory Housing

By Hubbell Wiring Device-Kellems Catalog # SFRCOREI

RCA Connector, Solder Termination, Orange Insulator, Electric Ivory Housing

## **Application**

Snap-Fit RCA Jack

#### General

Contact Beryllium Copper

EU RoHS Indicator Yes

Environmental Conditions Indoor Dry Unless Protected

By Additional Means

Item Type iSTATION RCA and Data

Keystone Connectors Snap-On- Snap-Fit

Orange Insulator