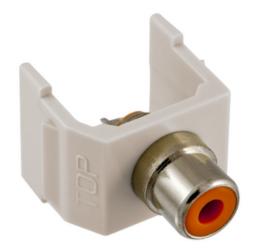

# RCA Connector, Solder Termination, Orange Insulator, Office White Housing

By Hubbell Wiring Device-Kellems Catalog # SFRCOROW

RCA Connector, Solder Termination, Orange Insulator, Office White Housing

# Application

Snap-Fit RCA Jack