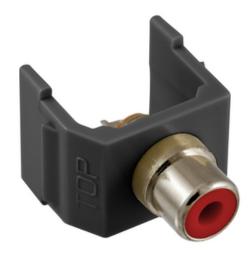

# RCA Connector, Solder Termination, Red Insulator, Black Housing

By Hubbell Wiring Device-Kellems Catalog # SFRCRBK

RCA Connector, Solder Termination, Red Insulator, Black Housing

## Application

Snap-Fit RCA Jack

#### General

Contact EU RoHS Indicator Environmental Conditions

Item Type

Material - Mounting Hardware Style Temperature Rating Type UPC Beryllium Copper Yes Indoor Dry Unless Protected By Additional Means ISTATION RCA and Data Keystone Connectors Snap-On- Snap-Fit Red Insulator Per TIA RCA, Solder Terminal 662620849065