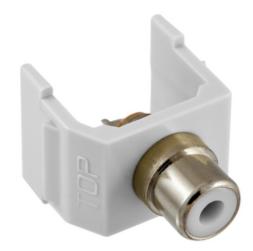

# RCA Connector, Solder Termination, White Insulator, White Housing

By Hubbell Wiring Device-Kellems Catalog # SFRCWW

RCA Connector, Solder Termination, White Insulator, White Housing

# Application

Snap-Fit RCA Jack

## General

Contact EU RoHS Indicator Environmental Conditions

Item Type

Material - Mounting Hardware Style Temperature Rating Type UPC Beryllium Copper Yes Indoor Dry Unless Protected By Additional Means ISTATION RCA and Data Keystone Connectors Snap-On- Snap-Fit White Insulator Per TIA RCA, Solder Terminal 662620849157