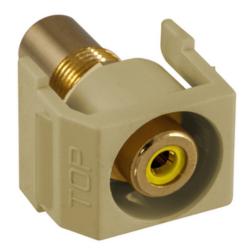

# Recessed RCA Connector, Yellow Insulator, Electric Ivory Housing

By Hubbell Wiring Device-Kellems Catalog # SFRCYREI

Recessed RCA Connector, Yellow Insulator, Electric Ivory Housing

## Application

Snap-Fit RCA Jack, Recessed