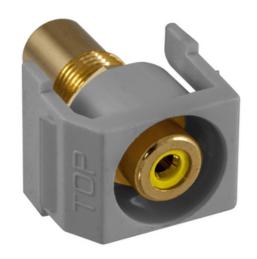

# Recessed RCA Connector, Yellow Insulator, Gray Housing

By Hubbell Wiring Device-Kellems Catalog # SFRCYRGY

Recessed RCA Connector, Yellow Insulator, Gray Housing

# **Application**

Snap-Fit RCA Jack, Recessed