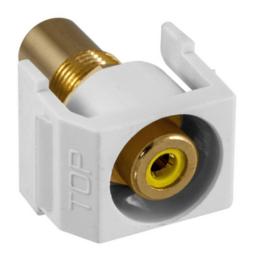

# Recessed RCA Connector, Yellow Insulator, White Housing

By Hubbell Wiring Device-Kellems Catalog # SFRCYRW

Recessed RCA Connector, Yellow Insulator, White Housing

# **Application**

Snap-Fit RCA Jack, Recessed