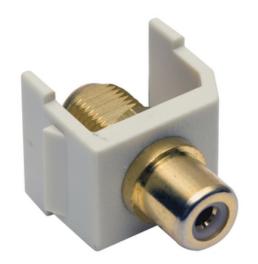

## Connector, Snap-Fit, RCA to F-Coupler, Office White

By Hubbell Wiring Device-Kellems Catalog # SFRFGOW

Connector, Snap-Fit, RCA to F-Coupler, Office White

## General

Application Snap-Fit RCA to F-Connector

Catalog Number SFRFGOW
Contact Beryllium Copper

EU RoHS Indicator Yes

Environmental Conditions Indoor Dry Unless Protected By

Additional Means

Item Type iSTATION RCA and F-Keystone

Connectors

Material - Mounting Hardware Snap-On- Snap-Fit

Style RCA to F-Connector

Temperature Rating Per TIA
Type F-Type

UPC 662620854410

**Dimensions** 

Display Size Standard Sized Product

**Electrical Ratings** 