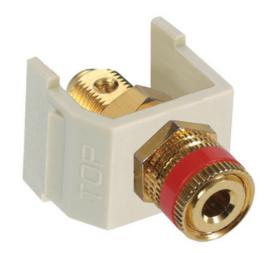

# Red Speaker Post, Snap-Fit, Electric Ivory Housing

By Hubbell Wiring Device-Kellems Catalog # SFSPGREI

Red Speaker Post, Snap-Fit, Electric Ivory Housing

## Application

Snap-Fit Gold Speaker Post, Red