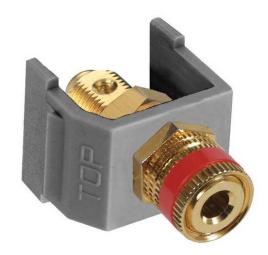

# Red Speaker Post, Snap-Fit, Gray Housing

By Hubbell Wiring Device-Kellems Catalog # SFSPGRGY

Red Speaker Post, Snap-Fit, Gray Housing

### Application

Snap-Fit Gold Speaker Post, Red

#### General

Contact EU RoHS Indicator **Environmental Conditions** 

Item Type

Material - Mounting Hardware Style Temperature Rating Type UPC

Beryllium Copper Yes Indoor Dry Unless Protected By Additional Means **iSTATION AV Keystone** Connections Snap-On- Snap-Fit **Red Insulator** Per TIA Speaker Post 662620848907