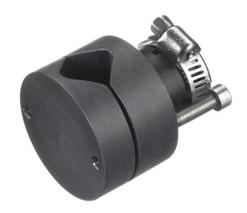

# Signal-QuickTM Sight Glass Mount, 18mm, Delrin Body, Stainless Hardware

By Hubbell Wiring Device-Kellems Catalog # SGM18D

Signal-QuickTM Sight Glass Mount, 18mm, Delrin Body, Stainless Hardware

# General

| Application       | Sensor Mounting               |
|-------------------|-------------------------------|
| Catalog Number    | SGM18D                        |
| Color             | Black                         |
| Construction      | Molded                        |
| EU RoHS Indicator | Yes                           |
| Item Type         | Sight Glass                   |
| Material          | Composite                     |
| OEM Brand Name    | Hubbell Wiring Device-Kellems |
| UPC               | 783585710136                  |