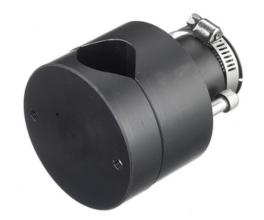

# Signal-QuickTM Sight Glass Mount, 30mm, Delrin Body, Stainless Hardware

By Hubbell Wiring Device-Kellems Catalog # SGM30D

Signal-QuickTM Sight Glass Mount, 30mm, Delrin Body, Stainless Hardware

#### General

Application Sensor Mounting

Catalog NumberSGM30DColorBlackConstructionMoldedEU RoHS IndicatorYes

Item TypeSight GlassMaterialComposite

OEM Brand Name Hubbell Wiring Device-Kellems

UPC 783585710143