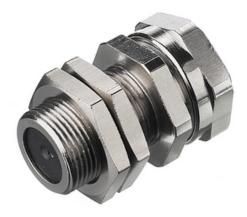

# Signal-Quick<sup>™</sup> Sensor Quick-Mount, 12mm, Nickel Plated Brass

By Hubbell Wiring Device-Kellems Catalog # SM12

Signal-Quick<sup>™</sup> Sensor Quick-Mount, 12mm, Nickel Plated Brass