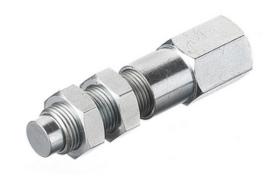

## Signal-QuickTM Stop Screws, 12 x 25mm, Zinc Plated Steel

By Hubbell Wiring Device-Kellems Catalog # SS1225

Signal-QuickTM Stop Screws, 12 x 25mm, Zinc Plated Steel

## General

Application Sensor Mounting

Catalog Number SS1225
Color Metallic
Construction Fabricated
EU RoHS Indicator Yes

Item TypeStop ScrewMaterialSteel

OEM Brand Name Hubbell Wiring Device-Kellems

UPC 783585710068

**Dimensions** 

Display Size M12, 25MM

Logistics

Carton Quantity 10