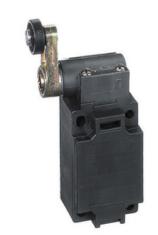

# Signal-QuickTM Solid State Limit Switch, 12mm, Side Rotary Lever

By Hubbell Wiring Device-Kellems Catalog # SSLS1SRL

Signal-QuickTM Solid State Limit Switch, 12mm, Side Rotary Lever