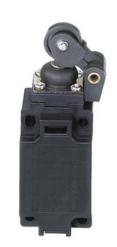

# Signal-QuickTM Solid State Limit Switch, 12mm, Top Rotary Lever

By Hubbell Wiring Device-Kellems Catalog # SSLS1TRL

Signal-QuickTM Solid State Limit Switch, 12mm, Top Rotary Lever