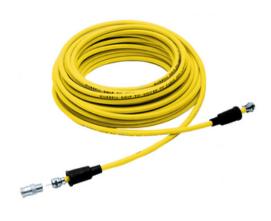

# Marine Wiring Products, Phone/TV Device, Marine CATV Cable, 50', Yellow

By Hubbell Wiring Device-Kellems Catalog # TV99

Marine Wiring Products, Phone/TV Device, Marine CATV Cable, 50', Yellow

Ship-To-Shore Cables

## **Conductor Related**

Cord Length 600