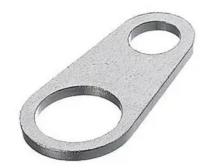

# Signal-QuickTM Sensor Mounting Brackets, 12mm, Flat Bracket

By Hubbell Wiring Device-Kellems Catalog # BKT12F

Signal-QuickTM Sensor Mounting Brackets, 12mm, Flat Bracket

## Features

- 12mm
- Flat Bracket

#### Application

Sensor Mounting

#### General

- Catalog Number Construction EU RoHS Indicator Item Type Material UPC
- BKT12F Stamped Yes Flat Bracket Steel 783585711232

12MM